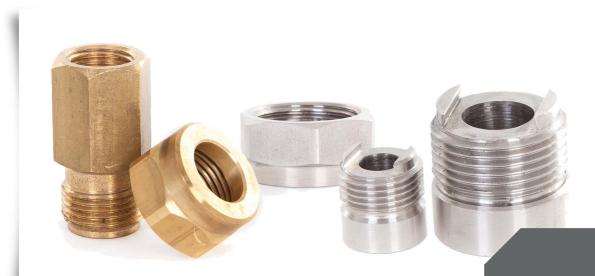

## **DESCRIPTION**

Our nozzle bodies and retaining caps are manufactured in chemical resistant Polyacetal, Polyproplene, Brass and Stainless Steel, allowing them to be used in not only a wide range of applications but also with many different types of spray nozzles.

We offer threaded bodies to be used with spray nozzle tips and also dovetail nozzle bodies to suit dovetail nozzle tips for application where nozzle alignment is key.

MATERIALS AVAILABLE
Polyacetal
Polyproplene
Brass
Stainless Steel

## **FEATURES**

Three piece construction – nozzle body/retaining nut/ nozzle tip
Easy maintenance
Easy installation
Swivel Joints offer adjustable spray angles

| Threaded nozzle holders and retaining caps |                               |                          |
|--------------------------------------------|-------------------------------|--------------------------|
| Female x 3/8" BSP (M)                      | Male x 3/8" BSP (M)           | Spray tip retaining caps |
| Brass 1/8" BSP (F)                         | Brass 1/8" BSPT (M)           | Polypropylene 3/8" Grey  |
| Brass 1/4" BSP (F)                         | Brass 1/4" BSPT (M)           | Polypropylene 3/8" Black |
| Stainless Steel 1/8" BSP (F)               | Brass 3/8" BSPT (M)           | Brass 3/8"               |
| Stainless Steel 1/4" BSP (F)               | Polyacetal 1/8" BSPT (M)      | Stainless Steel 3/8"     |
| Polyacetal 1/8" BSP (F)                    | Polyacetal 1/4" BSPT (M)      |                          |
| Polyacetal 1/4" BSP (F)                    | Stainless Steel 1/8" BSPT (M) |                          |
|                                            | Stainless Steel 1/4" BSPT (M) |                          |
|                                            | Stainless Steel 3/8" BSPT (M) |                          |