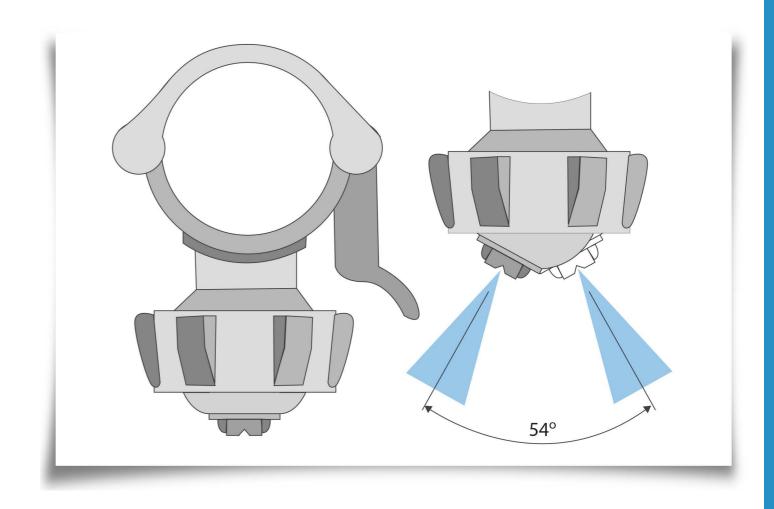

## **FEATURES**

Nozzle Orientates 54 degree in any direction Max Operating pressures 10 bar Nozzle can be aligned by hand and changed quickly Quick set-up system features 'snap in' tips Pipe sizes ½" NB to 1 ½"