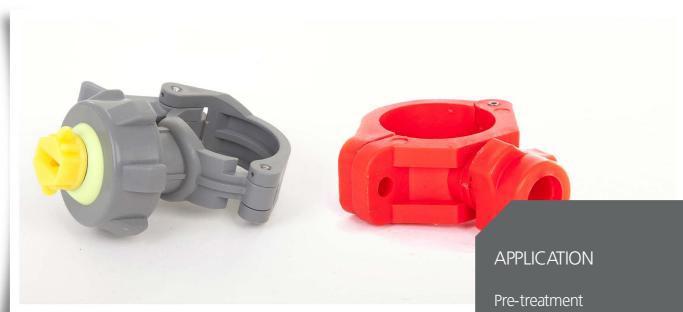

## **DESCRIPTION**

These nozzle pipe clamp holders are ideal for a large number of applications due to its quick release design. Nozzles can be changed quickly and aligned by hand without tools. These holders make maintenance easier as the nozzle tip is easily accessable.

MATERIALS AVAILABLE
Polypropylene
PVDF

Pre-treatment
Washing Vehicles
Industrial Washing Machines
Washing Metals
Degreasing
Washing printed circuit
boards