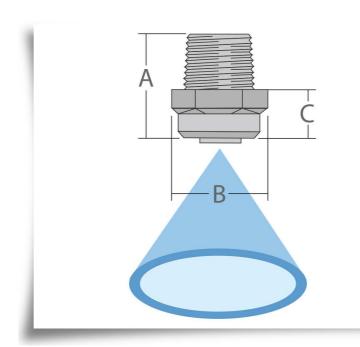

## **DIMENSIONS**

| A (mm) | B (mm) | C (mm) |
|--------|--------|--------|
| 18.0   | 14.7   | 12.5   |