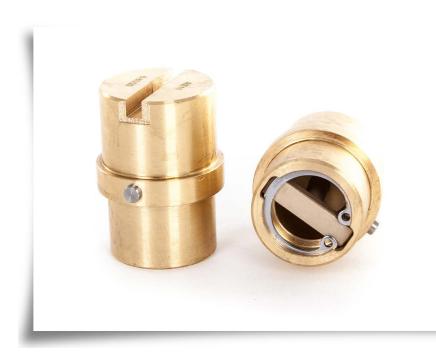

## **DESCRIPTION**

The RE Series nozzle produces a rectangular spray foot print with uniform spray distribution. The nozzle orifice profile ensures a precise and even spray with the additional benefit of having removable internals, thus allowing ease for maintenance.

## **FEATURES**

Removable circlip to allow for easy cleaning and maintenance
Even Distribution
Brass construction with stainless steel circlip and locating pin
Working pressure between 2 – 20 bar
Brass retaining nut