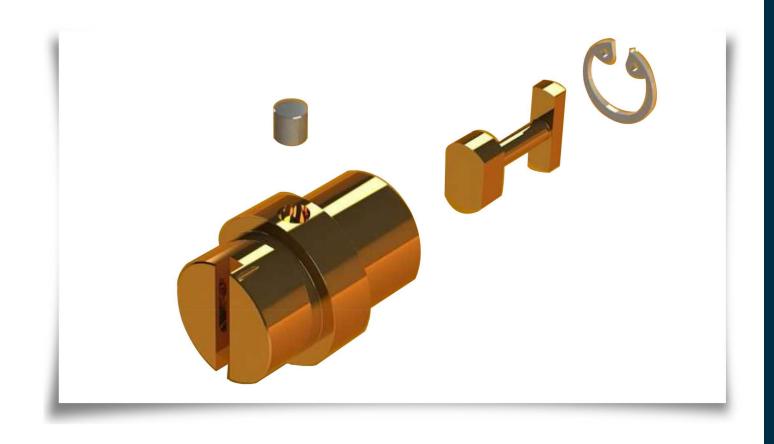

## **FEATURES**

Removable circlip to allow for easy cleaning and maintenance
Even Distribution
Brass construction with stainless steel circlip and locating pin
Working pressure between 2 – 20 bar
Brass retaining nut